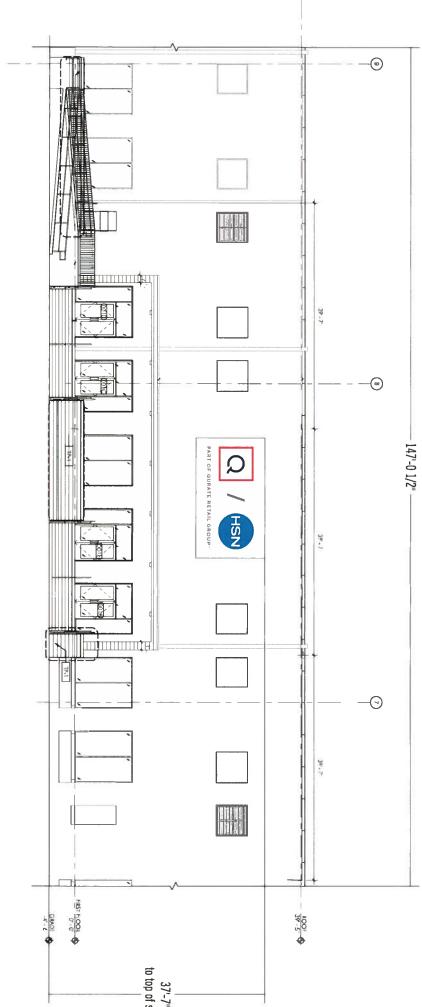

ALL SIGNS MANUFACTURED FOR 120v ELECTRICAL SERVICE UNLESS OTHERWISE NOTED

NOTICE

APPROVED FOR PRODUCTION Annoved As Drawn

SIGN A Qty = 0ne (1)SCALE: 1/16'' = 1'-0''

S PARTIAL EXTERIOR ELEVATION WEST - ENTRY

APPROVED FOR PRODUCTION Approved As Drawn

37'-7" to top of sign

DESIGNER HC FILE PATH

QVC/18946\_B

თ თ **ხ** თ

REVISIONS 1 AW 7/25/19

ISSUE DATE 07/01/19

SALESPERSON