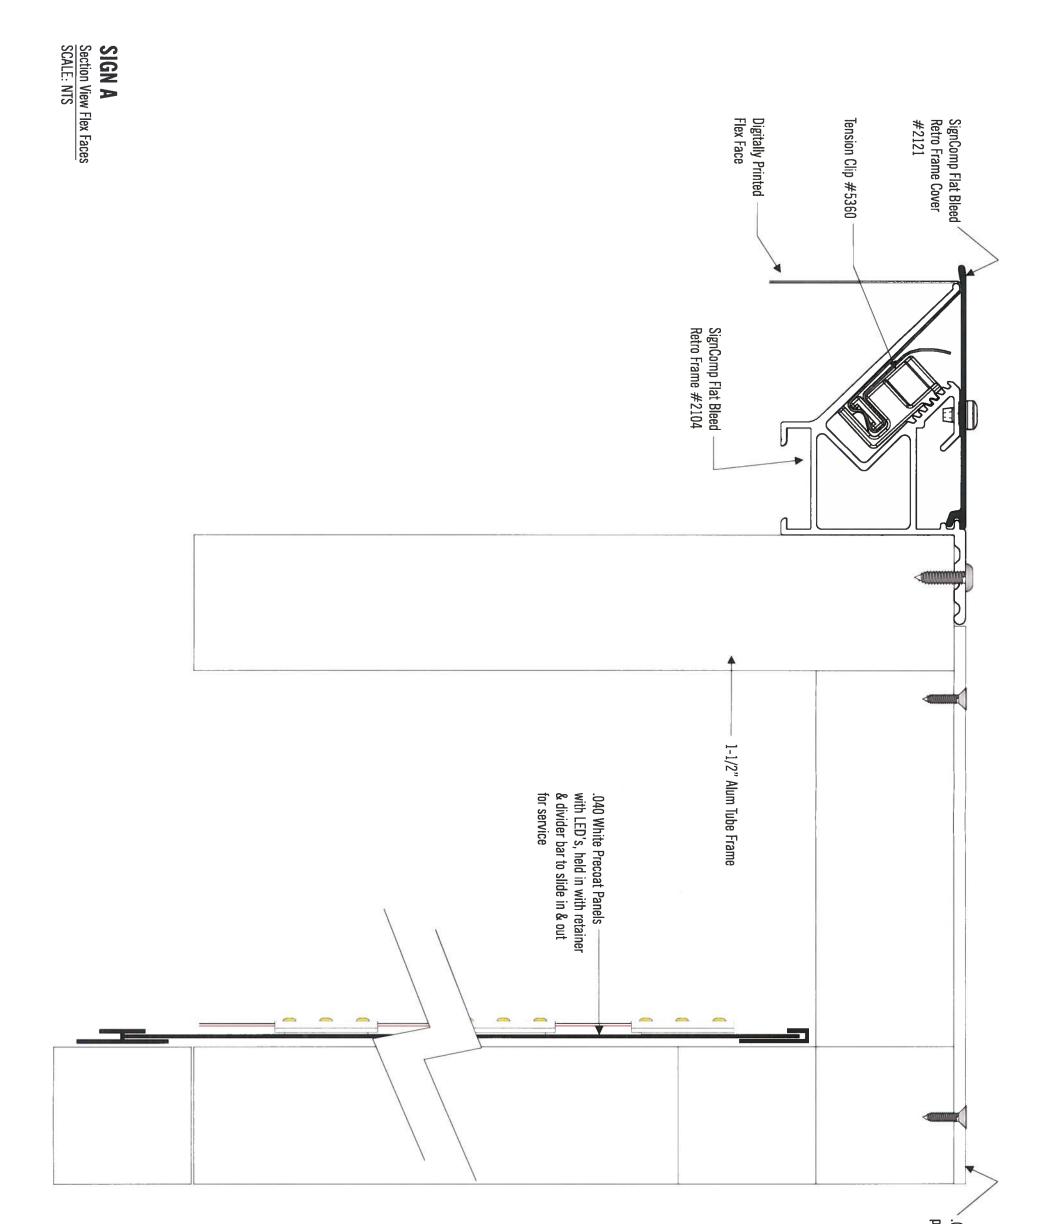

FILE PATH

QVC/18946\_B

Digitally Printed Full Bleed Panaflex Faces Mounted In 10" Deep Cabinet, Fabricated from 1-1/2" Aluminum Tube w/ SignComp Flat Bleed Retro Frame Cabinet & Frame painted Black. Cabinets Illuminated With White LED's

AW

SignArt

6225 Old Concord Road Charlotte, NC 28213 P: 704.597.9801

LOCATION 3419 Commerce Center Blvd Bethlehem, PA 18015

JOB ID 18946-B Customer QVC, Inc

www.signartsign.com F: 704.597.9808

.090 Alum Cover from outside perimeter of cabinet