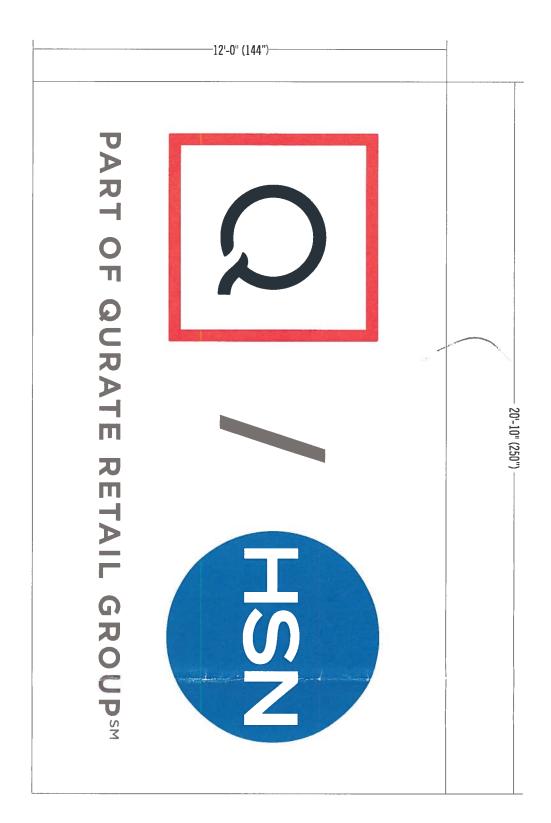

• Erection of an interior illuminated flat wall sign (12' by 20'10'') at west side. Section 1320.10.a.2.i of the Zoning Ordinance only permits wall signs to be a maximum of 25' above grade.

Article 1315.07 of the Zoning Ordinance allows waivers to the sign regulations to be granted by the Planning Commission for signs in the IN-O Zoning District if existing site conditions, the nature of the proposed use, hardships, or innovations in technology warrant a waiver.

www.bartush.com

**SIGN A** <u>Oty = One (1)</u> <u>SCALE: 3/8" = 1'-0"</u>

REVISIONS 1 AW 7/25/19

ISSUE DATE 07/01/19 SALESPERSON AW customer QVC, Inc

LOCATION

3419 Commerce Center Blvd Bethlehem, PA 18015 JOB ID

FILE PATH

QVC/18946\_B

Digitally Printed Full Bleed Panaflex Faces Mounted In 10" Deep Cabinet, Fabricated from 1-1/2" Aluminum Tube w/ SignComp Flat Bleed Retro Frame Cabinet & Frame painted Black. Cabinets Illuminated With White LED's